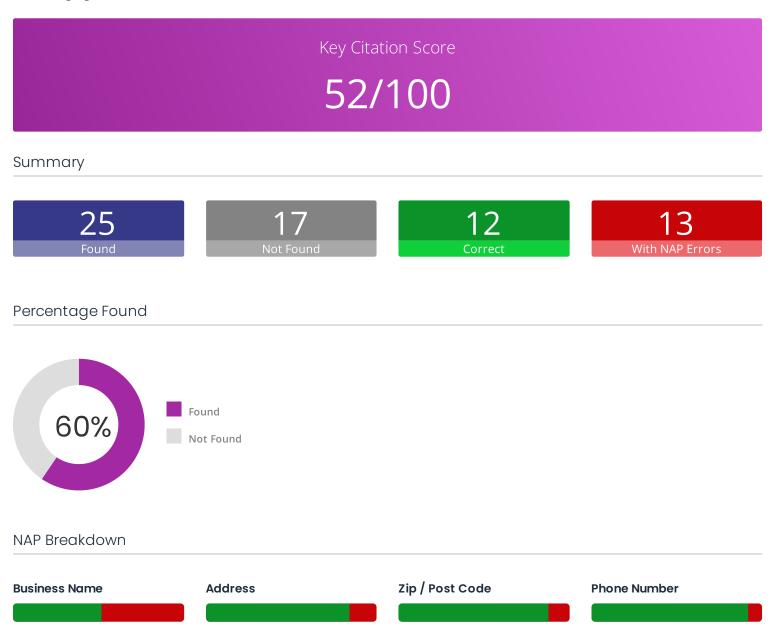

### **Key Citations**

Citation Tracker looks for your business information on the most important citation sites in the selected country and lists the details here. Inaccuracies and incomplete business information are also highlighted.

| <u></u>   |      |
|-----------|------|
| Citations | LIST |

Correct

Errors

13

12

Correct

Errors

| Site/Directory | Name              | Address                         | Zip/Post | Phone          | Actions |
|----------------|-------------------|---------------------------------|----------|----------------|---------|
| G Google       | Sepe Tree Service | 150 Chestnut St, Providence, RI | 02903    | (401) 276-2828 | •       |

Correct

Errors

22

3

Correct

Errors

21

4

22

2

| Site/Directory Name      |                     | Address                             | Zip/Post   | Phone            | Actions |
|--------------------------|---------------------|-------------------------------------|------------|------------------|---------|
| <b>f</b> Facebook        | Sepe Tree Service   | Providence, RI, United States       | 02903      | (401) 276-2828   | •       |
| b Bing                   | Sepe Tree Service   | 150 Chestnut St, Providence, Rhod   | 02903      | (401) 276-2828   | •       |
| Y Yahoo! Local           |                     |                                     |            |                  |         |
| Yelp                     | Sepe Tree Service   | 150 Chestnut St, Providence, Rl     | 02903      | (401) 276-2828   | •       |
| Foursquare               |                     |                                     |            |                  |         |
| BBB BBB                  | Sepe Landscape      | 150 Chestnut Street, Providence, Rl | 02903-4645 | (401) 276-2828   | •       |
| 耐 MapQuest               | Sepe Tree Service   | 150 Chestnut St, Providence, RI     | 02903      | (401) 276-2828   | •       |
| yp YellowPages           | Sepe Tree Service   | 150 Chestnut St, Providence, Rl     | 02903      | (401) 276-2828   | •       |
| 🌲 Just Landed            |                     |                                     |            |                  |         |
| 😳 MerchantCircle         | Sepe Tree Inc       | 150 Chestnut St, Providence, Rl     | 02903      | 401-276-2828     | •       |
| OitySearch               | Sepe Tree Service   | 150 Chestnut St, Providence, RI     | 02903      | 4012762828       | •       |
| ඟ WhitePages             | Sepe Tree Experts,  | 150 Chestnut St Ste 7, Providence,  | 2903       | (401) 231-4282   | •       |
| 🞯 SuperPages             | Sepe Tree Service   | 150 Chestnut St, Providence, Rl     | 02903      | 401-276-2828     | •       |
| 😮 Kompass                |                     |                                     |            |                  |         |
| 尾 Local                  | Sepe Tree Inc       | 150 Chesnut St, Providence, RI      | 02903      | +1(401)-276-2828 | •       |
| 🕲 Chamber of Com         | . Sepe Tree Service | 150 Chestnut St, Providence, Rl     | 02903      | +14012762828     | •       |
| Bb Brownbook             |                     |                                     |            |                  |         |
| <mark>Jd</mark> JustDial |                     |                                     |            |                  |         |
| 🌀 Spoke                  |                     |                                     |            |                  |         |