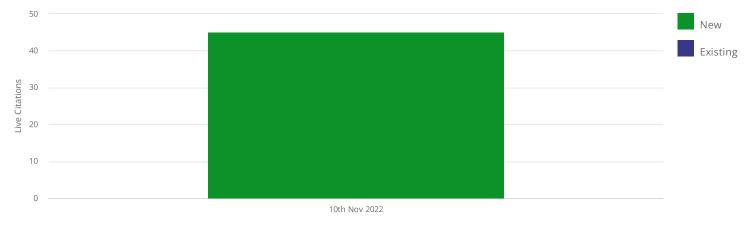

## **Live Citations**

Citation Tracker scans the web for all live citations and mentions of your business on Googleindexed websites and lists them here. Using the chart below, you can keep track of how live citations are increasing in number over time.

#### Citations Growth